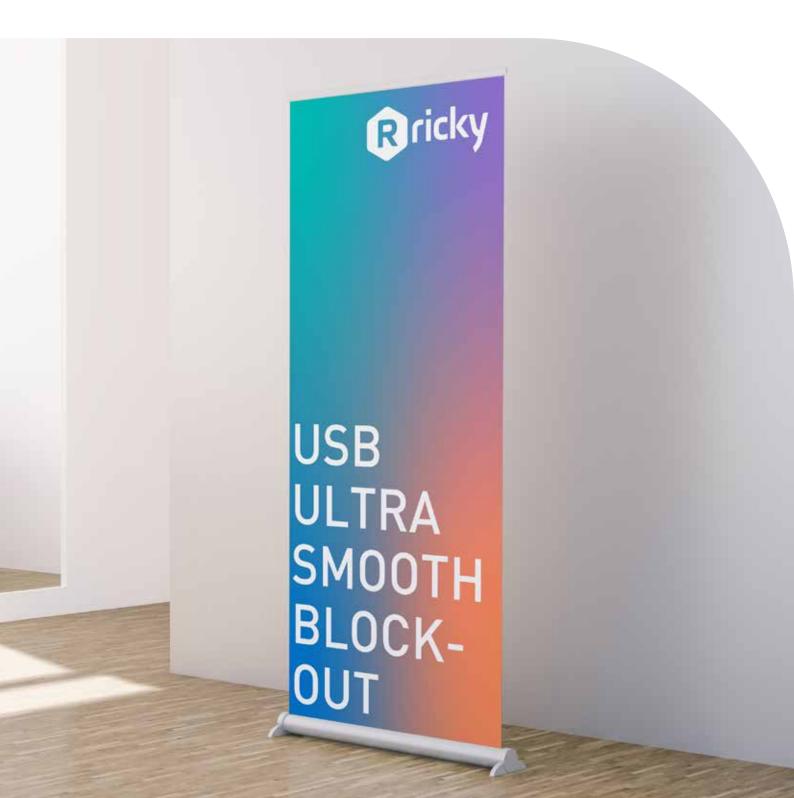

#### USB ULTRA SMOOTH 440GSM MATTE SEMI-COATED PVC BANNER

#### Applications

ROLL-UP BANNERS

DISPLAY SCREENS

#### **USB ULTRA SMOOTH** 440GSM MATTE SEMI-COATED PVC BANNER

#### Description

USB Ultra Smooth is a semi-coated blockout banner fabric suitable for both indoor and short-term outdoor projects. It features an ultra smooth surface on both sides and is printable on both sides.

#### **Applications**

ROLL-UP BANNERS

FIXED BANNERS

DISPLAY SCREENS